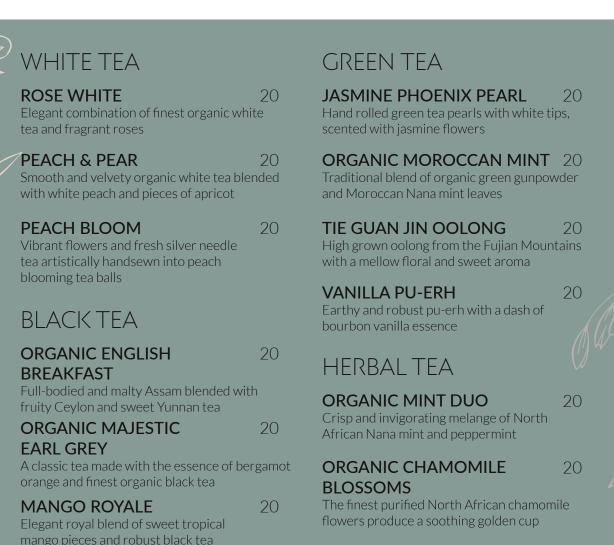

Lemon, mint, sweetener

22 **ORANGE** 

| BERRY Raspberry syrup, peach syrup, herbal tea                                              | 24             | TROPICAL ROOIBOS Sweet South African rooibos enhanced with exotic passion fruit | 24          |
|---------------------------------------------------------------------------------------------|----------------|---------------------------------------------------------------------------------|-------------|
| RUSH HOUR BERRY  Mouthwatering combination of flavourful garden and luscious forest berries | 24             | With exotic passion if dit                                                      |             |
| WATER  PREMIUM STILL 500ml  PREMIUM STILL 750ml  PREMIUM SPARKLING 500ml                    | 16<br>26<br>16 | ADD-ONS ALTERNATIVE MILK EXTRA SYRUP EXTRA COFFEE SHOT                          | 5<br>5<br>5 |
| PREMIUM SPARKLING 750ml                                                                     | 26             | SOFT DRINKS<br>SOFT DRINKS                                                      | 20          |
|                                                                                             |                |                                                                                 |             |

ORGANIC GINGER BREEZE

hibiscus and liquorice

Botanical mix of ginger, lemongrass, orange peel,